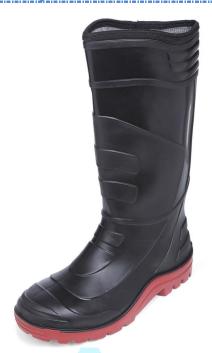

## **ACME – I-SQUARE FULL PVC GUMBOOT**

## **ACME I-SQUARE FULL PVC GUMBOOT**

**Model: COPPER CHIMNEY** 

## Feature:

- CE and ISI certified, EN ISO 20345:2011 SB I SRA
- Direct Injection PVC Gumboot with Single density sole
- Boot height: 14"/12"/10"
- Breathable Textile Lining with anti-bacterial treatment for odour control
- Completely free of Azo dyes as it uses water based adhesives, as per European norms.
- ISI certified, extra wide steel toe cap with 200 Joules impact resistance
- Sole electrical resistance Max 15 KV for 1 minute exposure
- Sole heat resistance Max 150°C for 1 minute exposure
- Anti skid, shock absorbent, oil, chemical and fuel resistant sole
- Heel Height: 34 mm; Toe Height: 20 mm
- Last: 443
- Size: 40 45